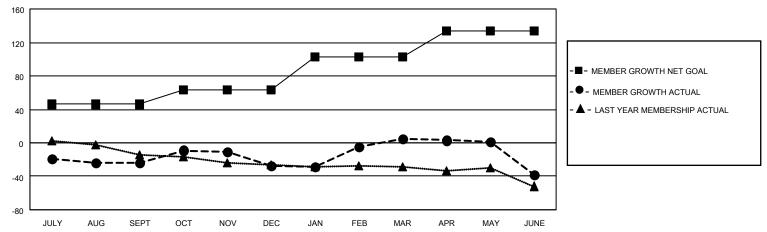

#### GOALS AND ACTUAL MEMBERS CUMULATIVE

| DROPPED CLUBS: 4 |     | 31 CLUBS OF 45 ADDED 1 OR | GENDER DISTRIBUTION                 |                           |  |
|------------------|-----|---------------------------|-------------------------------------|---------------------------|--|
|                  |     | MORE NEW MEMBERS          | MALE                                | 509 (52.10%)              |  |
| DROPPED MEMBERS  |     |                           | FEMALE NON BINARY                   | 468 (47.90%)<br>0 (0.00%) |  |
| DECEASED         | 17  |                           | PREFER NOT TO ANSWER                | 0 (0.00%)                 |  |
| CLUB CANCELLED   | 24  | CLICK HERE FOR CUMULATIVE | TOTAL FAMILY UNIT MEMBERS           | 243                       |  |
| OTHER            | 134 | MEMBERSHIP DATA           |                                     |                           |  |
| TOTAL            | 175 |                           | FAMILY MEMBERS PAYING HALF DUES 123 |                           |  |
|                  |     |                           |                                     |                           |  |